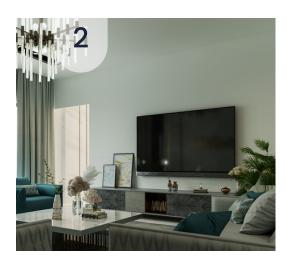

# MODERN INTERIOR DESIGIN

**MODERN DESIGN** 

#### Modern Business

**MORE BUSINESS** With a sense of simplicity, modern furniture style is defined by clean and bold lines, simple designs, a neutral color palette, and some ornamental plants. The style grew out of decorative arts and began in the 20th century.

#### Features:

Materials: wood, plastic, metal, steel and glass. Natural wood with wood grain pattern can be found.