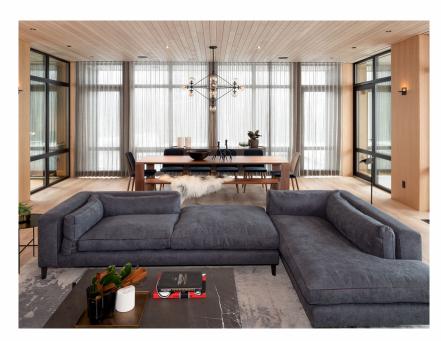

#### Modern Business

**MORE BUSINESS** With a sense of simplicity, modern furniture style is defined by clean and bold lines, simple designs, a neutral color palette, and some ornamental plants. The style grew out of decorative arts and began in the 20th century.

#### Features:

Materials: wood, plastic, metal, steel and glass. Natural wood with wood grain pattern can be found.