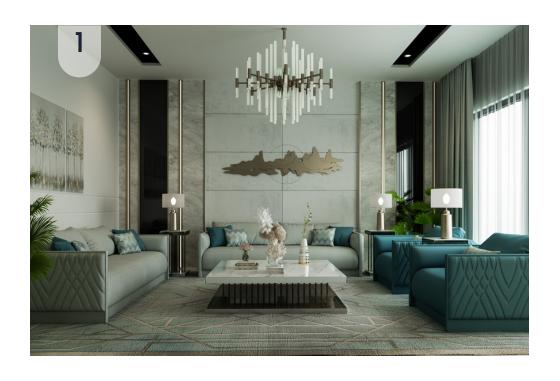

# MODERN INTERIOR DESIGIN

**MODERN DESIGN** 

#### Modern Business

**MORE BUSINESS** With a sense of simplicity, modern furniture style is defined by clean and bold lines, simple designs, a neutral color palette, and some ornamental plants. The style grew out of decorative arts and began in the 20th century.

#### Features:

Materials: wood, plastic, metal, steel and glass. Natural wood with wood grain pattern can be found.